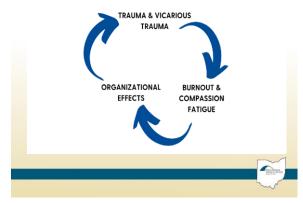

..."
- Do not use aggressive verbal communication
  - Listen. Just stop and listen. What are they telling you they need?
  - Use a quiet, calm voice.







Takeaway 4:

Steps to Resilience in Action in all Settings

## **Shared Language**

We define TRAUMA as.... a human experience that disrupts, threatens or harms the safety, security and stability of an individual, group, collective and/or culture that is beyond the capacity to master at the time.

We define RECOVERY as...the ability to safely and consistently regain control over health and healing.

We define RESILIENCE as...the practice of building our capacity to feel more safe, secure and stable in times of adversity and relentless stress through connection and purpose

MetroHealth

65



## Vicarious Trauma & Compassion Fatigue











71

#### **Upcoming Prevention Series Trainings**

- · January 20, 2021 from 11:30 1:00 PM
  - Introductory Strategy Building in Restorative Practice
- · March 16, 2021 from 11:00 12:30 PM
  - Strategies & Considerations: Aligning School Programs within a Multi-Tiered Framework



- · May 6, 2021 from 11:30 1:00 PM
  - QPR & Suicide Prevention Coaching



| Thank you for participating in the Prevention Education Professional Development Training.