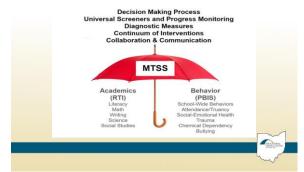

ortheast Ohio

> Mary Powers-Wise, MSCE, MSW Student Wellness Coordinator, ESC of Northeast Ohio



#### Today's Takeaways

- 1. Trauma Foundations
- 2. Trauma's Underlying Behavior
- 3. Strategies in an Academic Setting
- 4. Steps to Resilience in Action in all Settings



2

#### **Ohio Prevention Education**

- Partnership between the Ohio Departments of Education and Mental Health and Addiction Services
- \$20 million state budget investment for two Initiatives:
  - K-12 Prevention (ADAMHS)
  - K-12 Professional Development (ESC)
- How do you reach every student, every grade, every school?
  - · Needs Assessment (Self-Assessment Survey) and **Planning**



## Aligning Preventive Education with Existing initiatives



1

#### Academic and Behavioral Systems



5

### RTI + PBIS = MTSS



# Group Activity: When you think of "TRAUMA".... what word or words come to mind?



7

#### Takeaway 1:

#### Trauma Foundations

8

#### **Definition of Trauma**

American Psychological Association: an emotional response to a terrible event like an accident, rape or natural disaster SAMSHA:

an event, series of events, or set of circumstances that is experienced by ar individual as physically or emotionally harmful or threatening and that has lasting adverse effects.

Australian Psychological Society: derived from the Greek term for 'wound'. Very frightening or distressing events may result in a psychological wound or injury - difficulty in coping or functioning normally following a particular event or experience.

#### **Brain Development**



Cortex - Abstract thought, concrete thoug