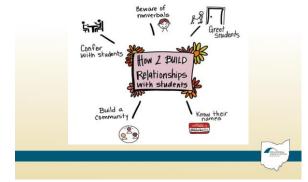

6

## Creating A Trauma-Sensitive Classroom

**You:** Teachers and staff first need to help themselves before they can help students.

- 1. Do you know what your life's mission is?
- 2. Why did you choose education?
- 3. With all it entails, why do you stay in the field?
- 4. What do you want to accomplish in your career and life?

47

#### Influence of Trauma on Staff

- Withdrawal
- Increased anxiety
- Chronic Fatigue/ Reduced energy and focus
- Poor attendance and/ or work performance
- · Difficulty managing emotions
- Limited capacity to maintain positive relationships with students and parents.



## Creating A Trauma-Sensitive Classroom

**Relationships:** Creating and maintaining positive relationships is crucial in developing a trauma sensitive classroom



51

#### Relationships



52

#### Relationships





#### Safe Space/Peace Corner

Safe Space/ Peace Corner: Students who have experienced trauma need to feel safe and comfortable in the classroom. Often, it is beneficial to have a safe space within a classroom.



Safe Space Video



55

#### **Developing Positive Classroom Pride**

- · Display student work
- Positively reinforce students verbally
- Show off the class's achievements
- Speak to the accomplishments of all your students
- Be sincere in your pride in your students
- Look for opportunities for students to be proud in all areas
- Develop parental pride in student accomplishments
- Develop pride in improvement in addition to pride in excellence



How to Support Someone

#### **Who Has Experienced Trauma**



58

#### A TRAUMA SENSITIVE CLASSROOM TIP