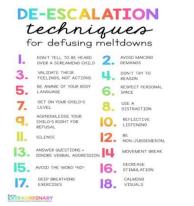

#### Ways to NOT escalate a student:

- Do not confront, mock, or embarrass in front of peers
- Do not use aggressive body language
  - Standing over while student is sitting or invading personal space
  - o Standing squarely face to face
  - Do not chase
- Do not "threaten"
  - o "I'm going to call an Administrator/Parent if you dont..."
  - o "I'm going to make sure you get written up/suspended..."
- Do not use aggressive verbal communication
  - Listen. Just stop and listen. What are they telling you they need?
  - Use a quiet, calm voice.