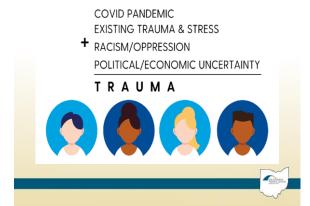

# Group Activity: When you think of "TRAUMA".... what word or words come to mind?

7