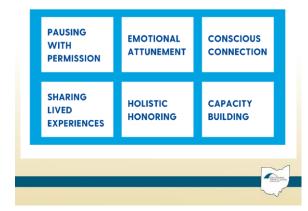

We define RECOVERY as...the ability to safely and consistently regain control over health and healing.

We define RESILIENCE as...the practice of building our capacity to feel more safe, secure and stable in times of adversity and relentless stress through connection and purpose