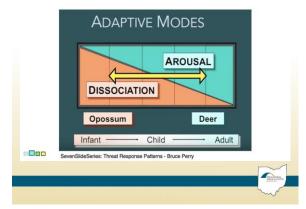

self-image and self-esteem
- Persistent intrusive thoughts and images, sometimes resembling hallucinations

#### Attachment & Attunement:

- Struggles to empathize with others
- Difficulty identifying others' feelings through verbal or visual cues OR extreme sensitivity to others' feelings perceived through these cues
- Isolation, or trouble developing safe, trusting relationships
- Unhealthy physical boundaries (touch aversion, sexual or social permissiveness)



19



#### Takeaway 2:

#### Trauma's Underlying Behavior

20









## I may have been prepared academically

I was not as prepared emotionally

25



26

#### Far too often...

We work hard to make students a version of "normal". There is a persistent expectation to repair what is wrong so that the student can assimilate







#### What does this look like in school?

# Student A The perfect student -Attentive -Teachers pet -Conscientious -Perfectionist -Hard on self when making mistakes Student B The wallpaper student -Introverted -Isolated -Inattentive -Forgetful -Quiet Student C The active student -Always moving -Talkative -Touches others -Inattentive -Impulsive

31



32







| Communication |      | nmunication    | 1.                                  | Flexibility