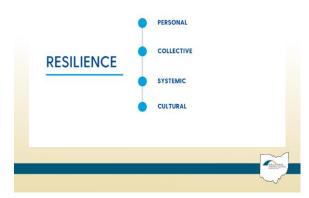

Takeaway 4:

Steps to Resilience in Action in all Settings

## **Shared Language**

We define TRAUMA as.... a human experience that disrupts, threatens or harms the safety, security and stability of an individual, group, collective and/or culture that is beyond the capacity to master at the time.

We define RECOVERY as...the ability to safely and consistently regain control over health and healing.

We define RESILIENCE as...the practice of building our capacity to feel more safe, secure and stable in times of adversity and relentless stress through connection and purpose