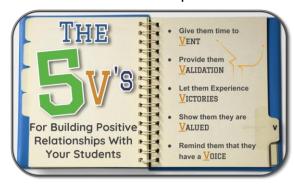

#### **Developing Positive Classroom Pride**

- · Display student work
- Positively reinforce students verbally
- Show off the class's achievements
- Speak to the accomplishments of all your students
- Be sincere in your pride in your students
- Look for opportunities for students to be proud in all areas
- Develop parental pride in student accomplishments
- Develop pride in improvement in addition to pride in excellence

How to Support Someone

#### **Who Has Experienced Trauma**

58