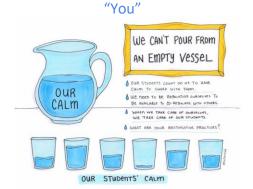

## Creating A Trauma-Sensitive Classroom

**You:** Teachers and staff first need to help themselves before they can help students.

- 1. Do you know what your life's mission is?
- 2. Why did you choose education?
- 3. With all it entails, why do you stay in the field?
- 4. What do you want to accomplish in your career and life?