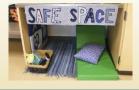

#### Safe Space/Peace Corner

Safe Space/ Peace Corner: Students who have experienced trauma need to feel safe and comfortable in the classroom. Often, it is beneficial to have a safe space within a classroom.

Safe Space Video

55