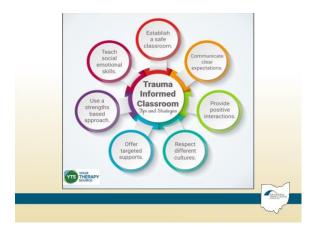

#### Creating a Trauma-Sensitive Classroom

#### **Three Essential Components:**

- · You
- · Relationship
- · Environment/Safe Space

#### Creating a Trauma-Sensitive Classroom

46