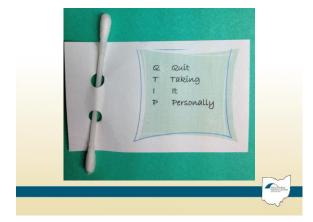

#### A TRAUMA SENSITIVE CLASSROOM TIP

Some things we can remind ourselves of before responding to- not reacting to- a child who is "acting out"

- L I will take deep breaths to calm and center myself.
- 2 I am the adult and captain of this ship.
- 3. My student is doing the best that they can, given the skills and resources that they have in this very moment.
- 4. Their prefrontal cortex is not fully developed yet. (Won't be until they are in their mid-twenties) Their brain is only 9 (or 4 or 7 or 13) years old.
- 5. Their Protective Brain (amygdala/ "primitive reptilian brain") is directing them right now.
- 6. I choose to respond with kindness & compassion, like the WARRIOR that I am wiccelland