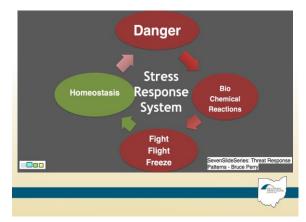

- · Emotional brain is over-reactive,
- constantly in survival mode.

  Thinking brain is
- Thinking brain is underdeveloped.

10

- An experience becomes TRAUMATIC when it overwhelms our system for responding to stress.
- The emotional brain continues to sound the alarm and send messages to fight or flee, even after the threat has passed.